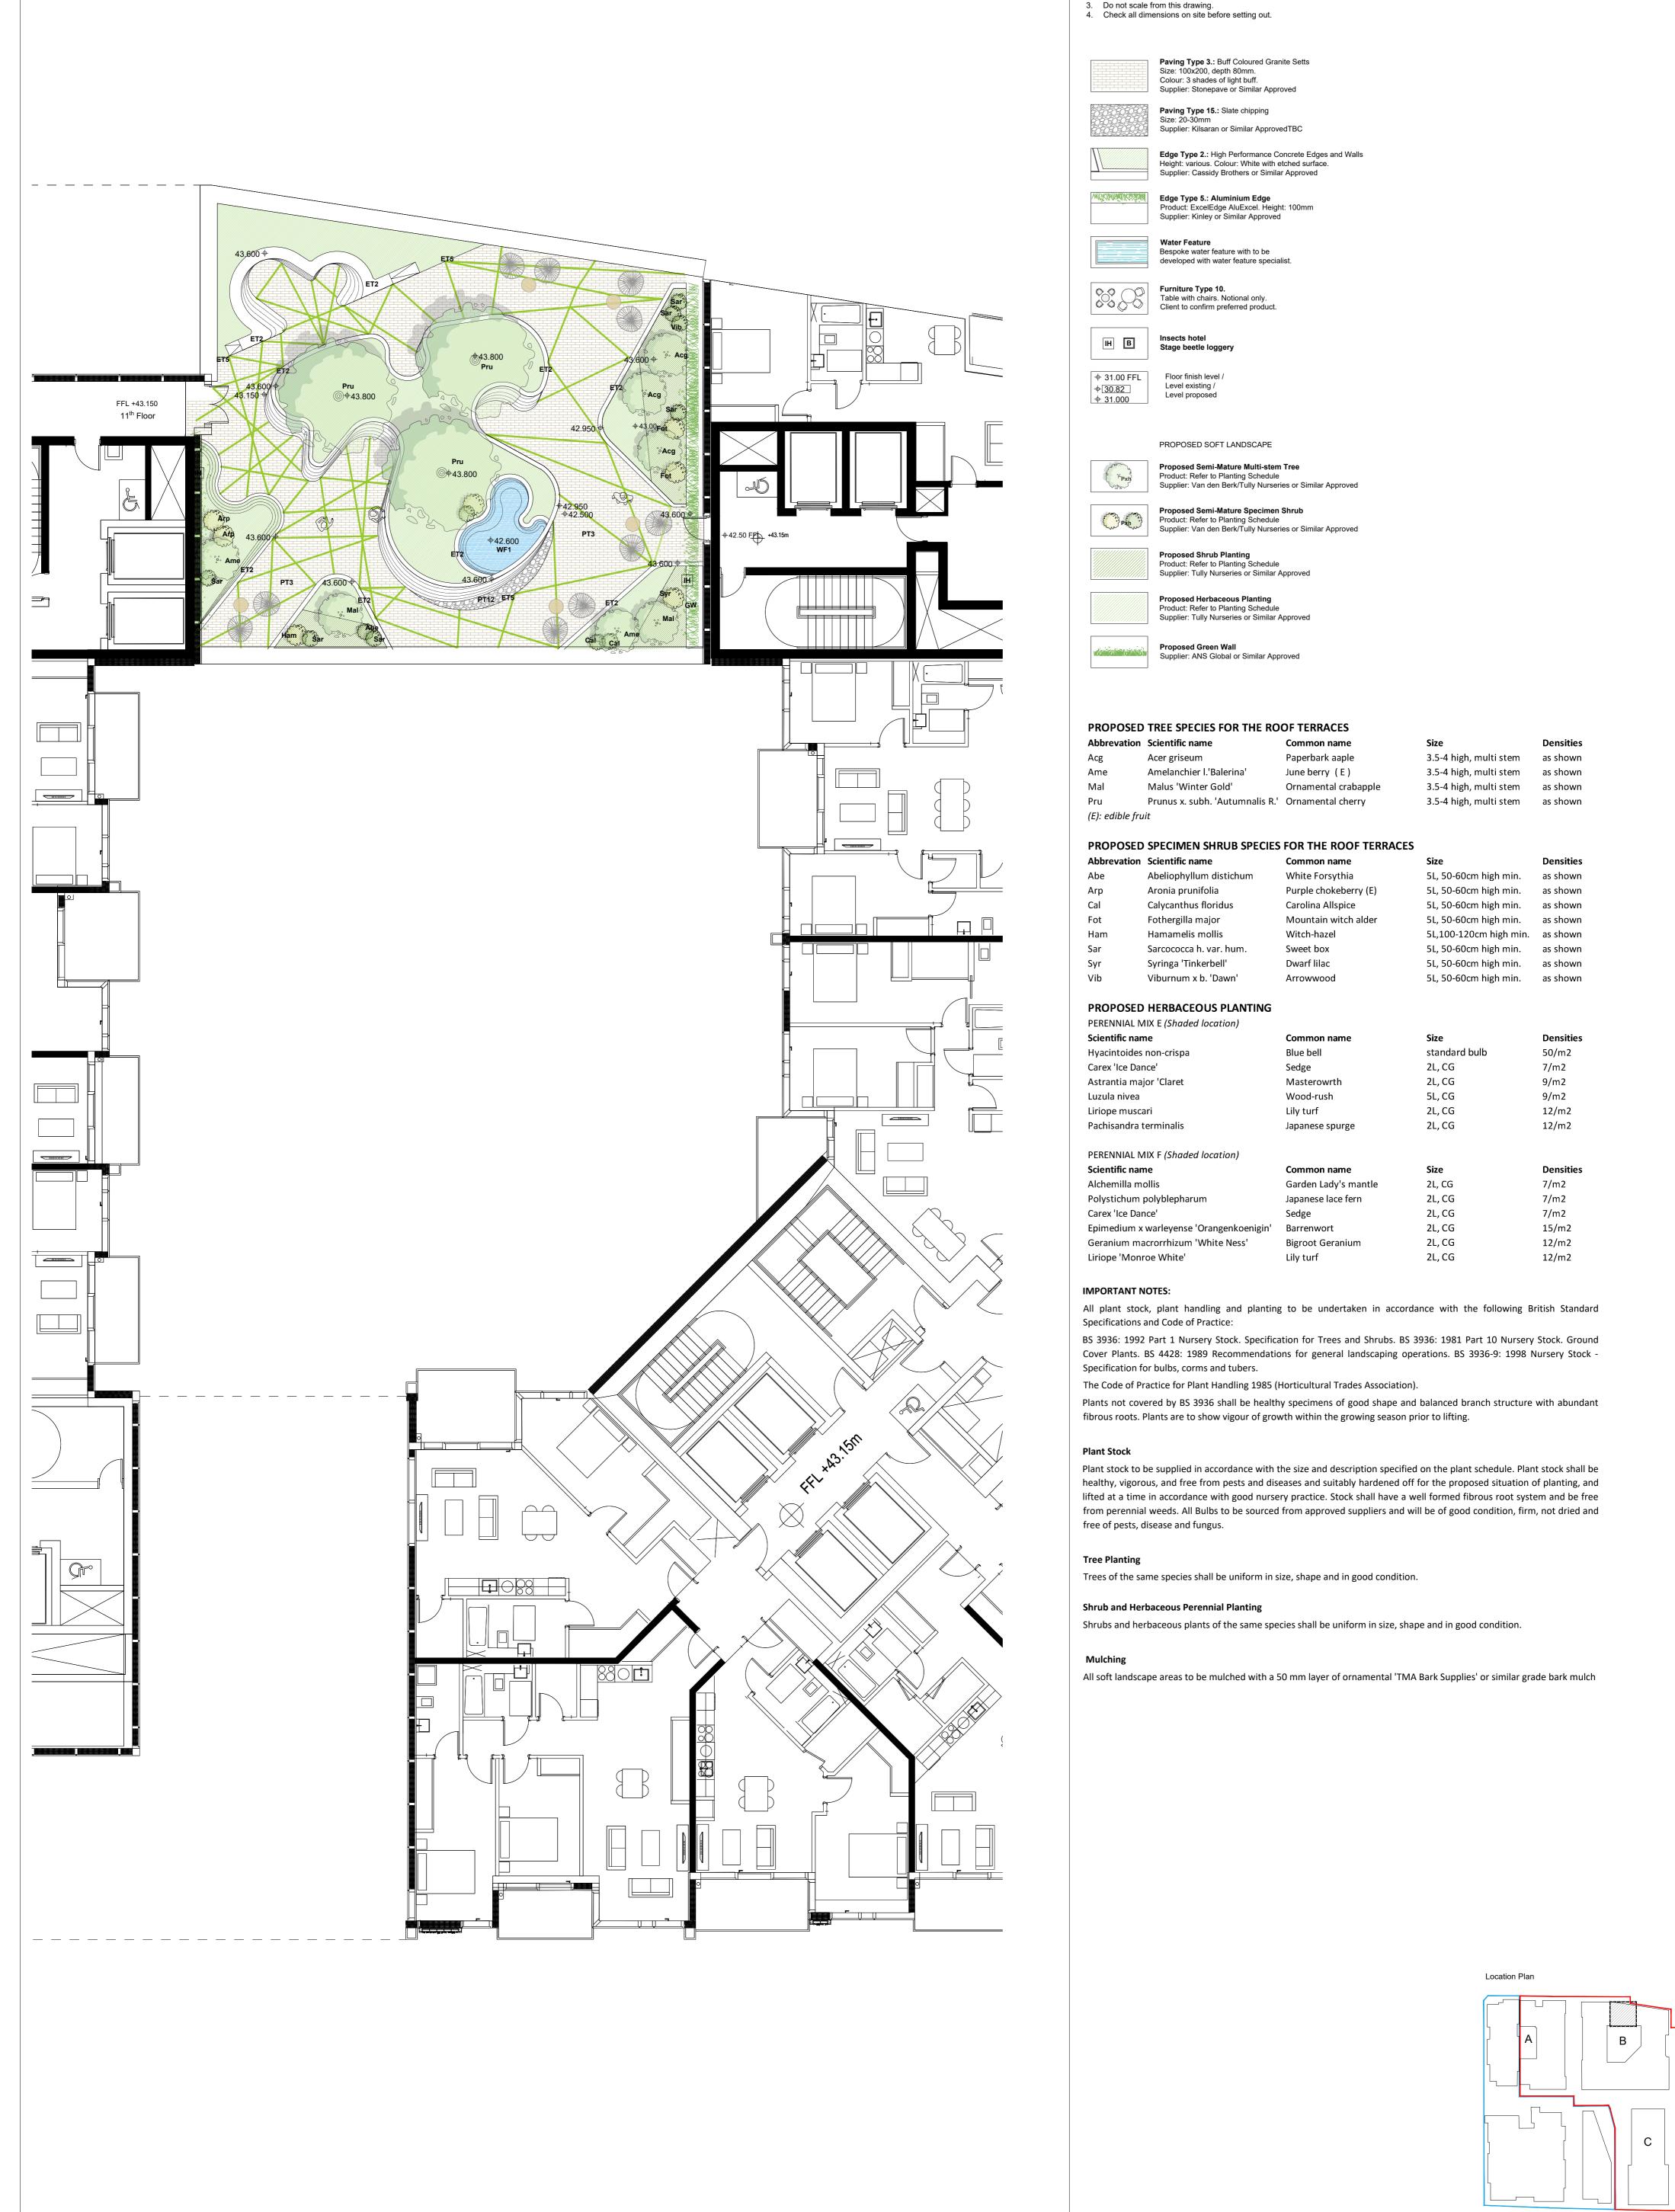

DISCLAIMER

1. This drawing is the property of Cameo & Partners Ltd. 2. It must not be copied or reproduced without written consent.

Checked By Drawn By 1:100@A1 Project Waterfront South, Dublin 17.04.20 Drawing No. Cargo Works - ET 5.07 C0096 L111 SHD BB 1-2 Hatfields, Waterloo, London SE1 9PG Purpose of Issue. Company Registered No: 8756613. Landscape Combined General MM 12.11.2020 Issued for planning T: 0203 1760 130 D = design information / P = planning / T = tender / C = construction / B = as built rev details by date Arrangement Plan Level 11 BB E: info@cameoandpartners.com 1:100 Drawing sheet size - A1 © Cameo & Partners